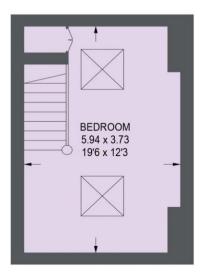

FIRST FLOOR 33.5 SQ M / 360 SQ FT

SECOND FLOOR 22.0 SQ M / 237 SQ FT

Illustration for identification purposes only, measurements are approximate, not to scale.