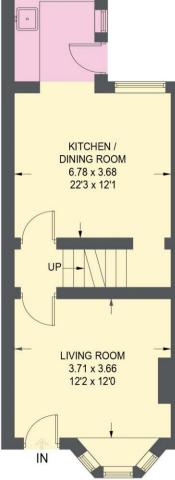

## 97 SOUTH VIEW ROAD

APPROXIMATE GROSS INTERNAL AREA = 94.9 SQ M / 1021 SQ FT CELLAR = 18.3 SQ M / 197 SQ FT TOTAL = 113.2 SQ M / 1218 SQ FT

CELLAR 18.3 SQ M / 197 SQ FT

CELLAR

3.66 x 3.66

12'0 x 12'0

GROUND FLOOR 39.4 SQ M / 424 SQ FT

FIRST FLOOR 33.5 SQ M / 360 SQ FT

SECOND FLOOR 22.0 SQ M / 237 SQ FT

Illustration for identification purposes only, measurements are approximate, not to scale.