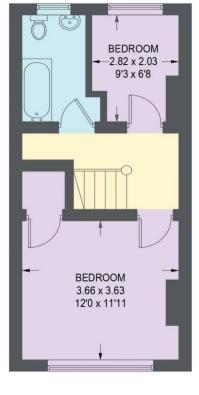

## 97 SOUTH VIEW ROAD

APPROXIMATE GROSS INTERNAL AREA = 94.9 SQ M / 1021 SQ FT CELLAR = 18.3 SQ M / 197 SQ FT TOTAL = 113.2 SQ M / 1218 SQ FT

CELLAR 18.3 SQ M / 197 SQ FT

CELLAR

3.66 x 3.66

12'0 x 12'0

GROUND FLOOR 39.4 SQ M / 424 SQ FT

FIRST FLOOR 33.5 SQ M / 360 SQ FT

SECOND FLOOR 22.0 SQ M / 237 SQ FT

Illustration for identification purposes only, measurements are approximate, not to scale.